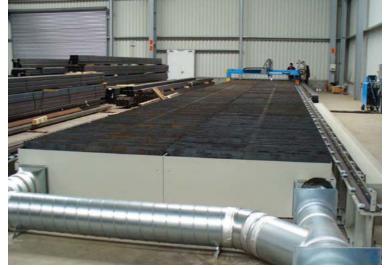

### Description

Modular CCT table is designed for fumes and combustion products extraction during thermal cutting of metal sheets. CCT is suitable for plasma, laser, gas and other types of thermal cutting applications. The table has modular design and consists of standard CCT-modules. Range of CCT-modules includes the ones with different length and width, thus providing the possibility to build a table of required size. Filter unit and extraction fan are required for operation and must be ordered separately. Their types depend on the table size and parameters of cutting applications.

## Article numbers

| Article № | Model | Description                                                                                                         |
|-----------|-------|---------------------------------------------------------------------------------------------------------------------|
| 5345      | sKS   | Connection kit for CCT modules.<br>Required number of sKS kits<br>is less than total number of CCT<br>modules by 1. |
| 5346      | sKM   | Installation kit for CCT table. One sKM kit is required for each row of the CCT modules.                            |