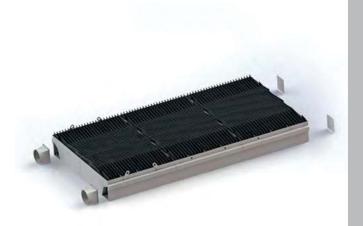

### Description

Modular CCT table is designed for fumes and combustion products extraction during thermal cutting of metal sheets. CCT is suitable for plasma, laser, gas and other types of thermal cutting applications. The table has modular design and consists of standard CCT-modules. Range of CCT-modules includes the ones with different length and width, thus providing the possibility to build a table of required size. Filter unit and extraction fan are required for operation and must be ordered separately. Their types depend on the table size and parameters of cutting applications.

#### Features

- Modular design, flexible solution
- Reliable pneumatic components
- Reduced airflow capacity required
- Easy installation