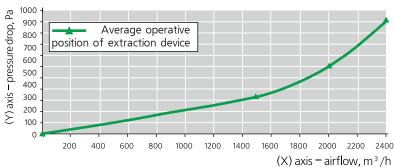

|                                        | 2                         |
| 5315         | BEA-200-3H  | 3                |                   |                                        | Z                         |
| 5316         | BEA-200-4H  | 4                |                   |                                        | 2-3                       |
| 5317         | BEA-200-2HF | 2                |                   |                                        | 2                         |
| 5318         | BEA-200-3HF | 3                |                   |                                        | 2-3                       |
| 5319         | BEA-200-4HF | 4                |                   |                                        | 2-5                       |

#### Pressure drop diagramm



## Delivery set / Mountings

| Model       | Type of mounting                          | Delivered with                                               |  |
|-------------|-------------------------------------------|--------------------------------------------------------------|--|
| BEA-200-25  | Without bracket                           |                                                              |  |
| BEA-200-3S  | (as standard):<br>- DCSC-M-2 filters      |                                                              |  |
| BEA-200-4S  | only                                      |                                                              |  |
| BEA-200-2H  |                                           | Bracket;<br>Connection hose (Ø<br>200);<br>2 x Hose clamp (Ø |  |
| BEA-200-3H