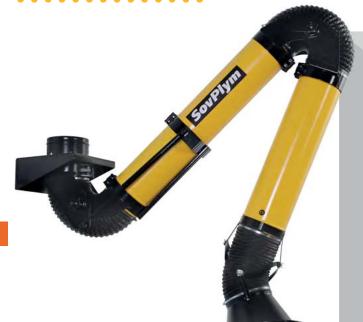

# BEA-200 Extraction arm

#### Description

Extraction arm that is suitable for the wide range of applications where the extraction and removal of large amounts of welding fumes and fine dust at source is required.